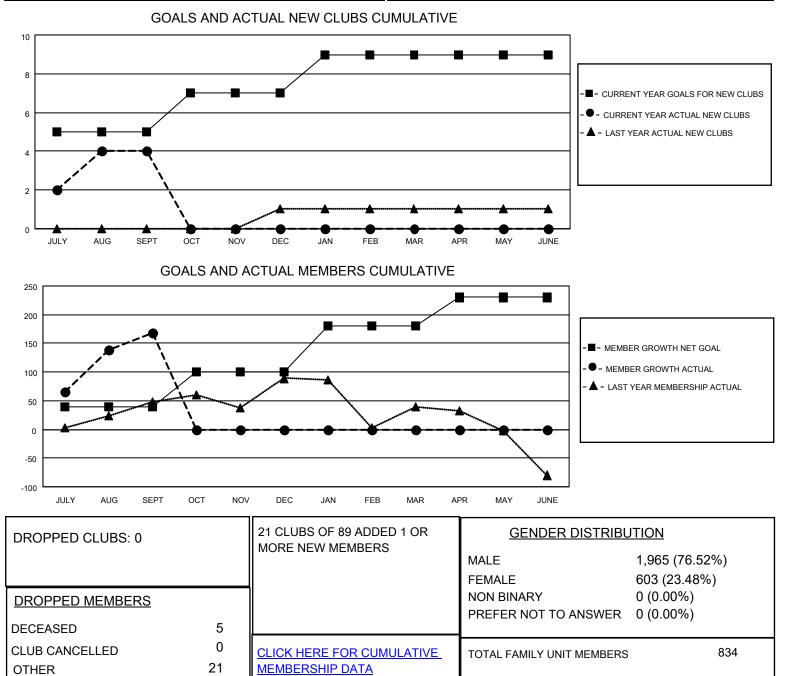

## LOCATION REP OF SRI LANKA

District 306 B1

Results as of: 9/30/2021

| Clubs                 |               |           |               | Members               |                         |                         |                                                    |
|-----------------------|---------------|-----------|---------------|-----------------------|-------------------------|-------------------------|----------------------------------------------------|
| RESULTS FOR 2021-2022 |               |           |               | RESULTS FOR 2021-2022 |                         |                         |                                                    |
| QUARTER               | NEW CLUB GOAL | NEW CLUBS | DROPPED CLUBS | QUARTER MEM           | IBER GROWTH NET<br>GOAL | MEMBER GROWTH<br>ACTUAL | DROPPED<br>MEMBERS ACTUAL<br>(including transfers) |
| JULY/AUG/SEPT         | 5             | 4         | 0             | JULY/AUG/SEPT         | 40                      | 198                     | 26                                                 |
| OCT/NOV/DEC           | 2             | 0         | 0             | OCT/NOV/DEC           | 60                      | 0                       | 0                                                  |
| JAN/FEB/MAR           | 2             | 0         | 0             | JAN/FEB/MAR           | 80                      | 0                       | 0                                                  |
| APR/MAY/JUNE          | 0             | 0         | 0             | APR/MAY/JUNE          | 50                      | 0                       | 0                                                  |

TOTAL

26

453

FAMILY MEMBERS PAYING HALF DUES